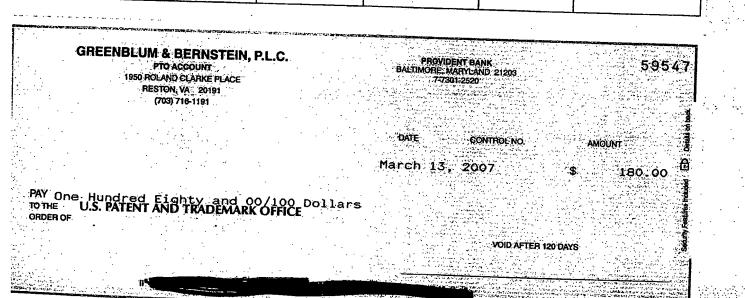

## **REQUEST FOR REFUND**

Commissioner for Patents U.S. Patent and Trademark Office Customer Service Window, Mail Stop <u>16</u> Randolph Building 401 Dulany Street Alexandria, VA 22314

Sir:

Applicant respectfully requests a refund in the amount of \$360.00, \$180.00 of which was charged to our Deposit Account No. 19-0089 on March 16, 2007 in connection with the filing of the Supplemental Information Disclosure Statement (SIDS) on March 15, 2007, and \$180.00 of which was paid by check no. 59547 which was mistakenly submitted with the SIDS.

The basis of this Request for Refund is that no fee was required for the SIDS since the SIDS was submitted before the mailing of a first Office Action on the merits (see, 37 CFR 1.98(b)(3)). Accordingly, the payment of \$180.00 by check and the charge of \$180.00 to the Deposit Account are both erroneous, and a refund of \$360.00 is proper. Attached hereto is a copy of check no. 59547 and a copy of our mailroom date-stamped filing receipt evidencing the filing of the same.